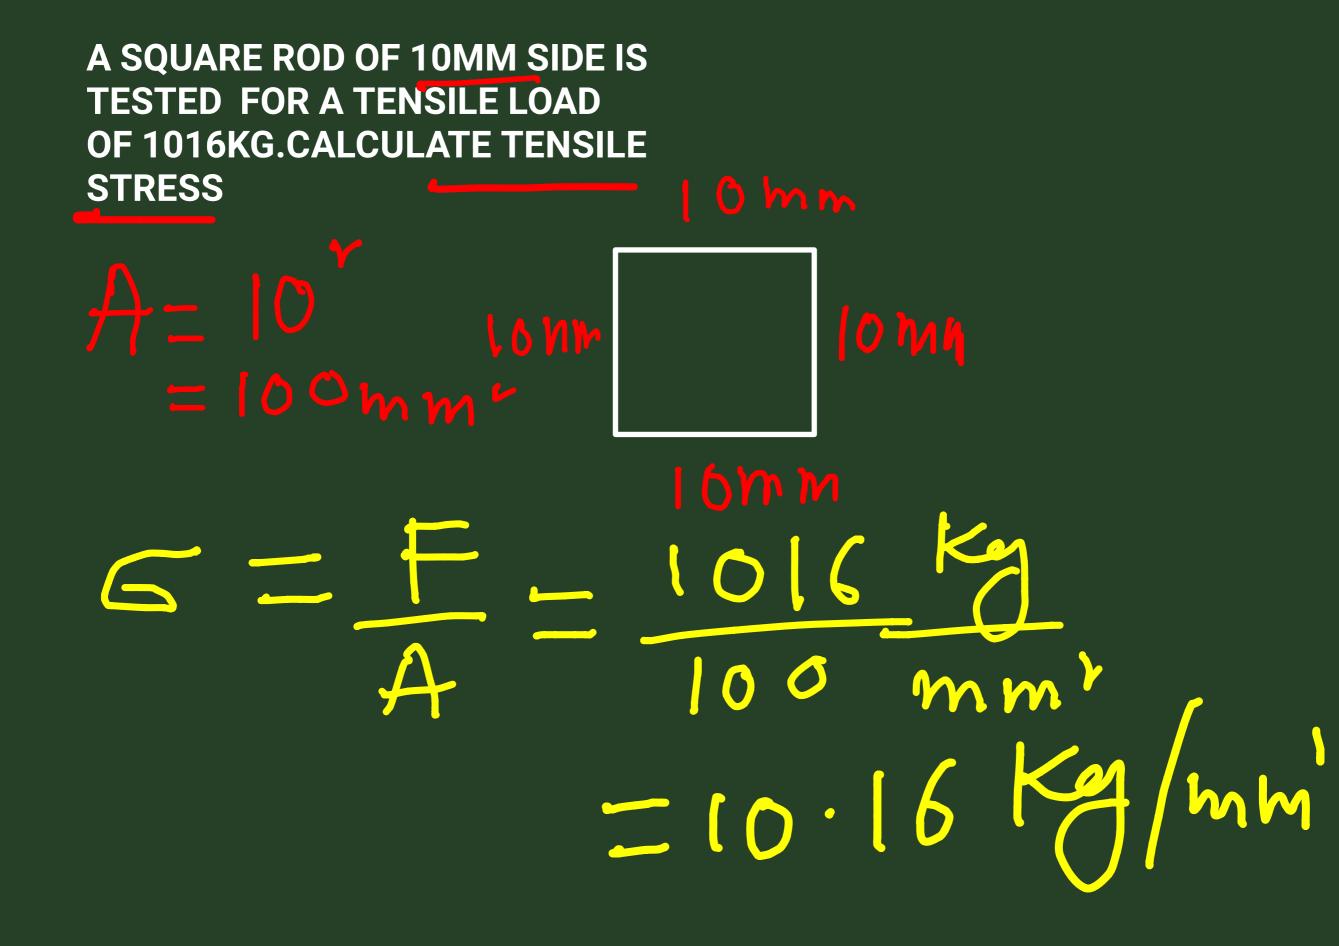

ATUTIA PRIVATE ITI North 24 F

Sardar Para, Jessure, P.O. : Habra, Dist. : 24 Pgs. (N), Pin : 742227, Oww.atuliaprivateiti.in

Flectnian

Strain= of HOOK'S Law d d ef

AMS TIE BAR 3.5 CM DIA IS UNDER A STATE OF STRESS WHICH CARRIES A LOAD OF 6720 KG. FIND THE STRESS?