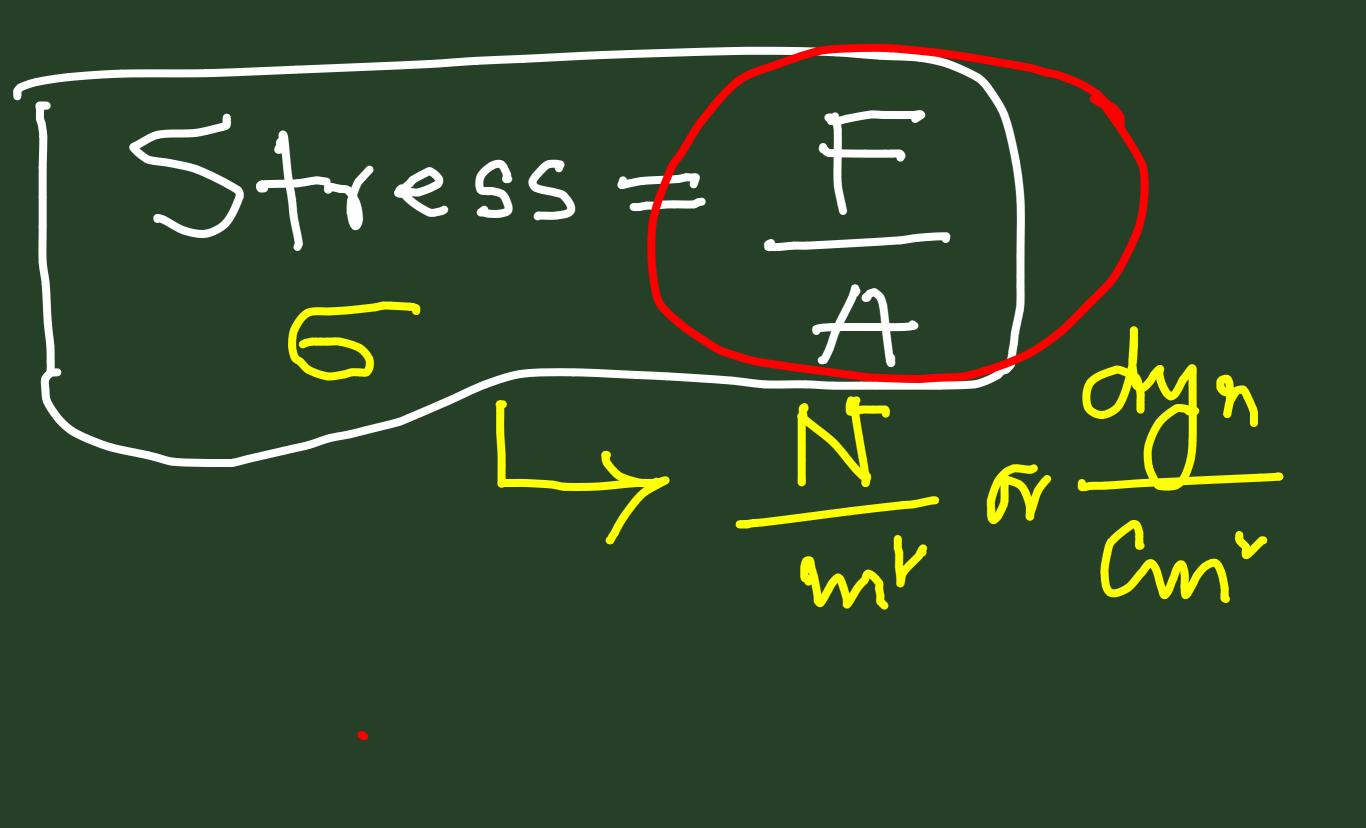

ATUTIA PRIVATE ITI North 24 F

Sardar Para, Jessure, P.O. : Habra, Dist. : 24 Pgs. (N), Pin : 742227, Oww.atuliaprivateiti.in

Flectnian

Strain= of HOOK'S Law d d ef

AMS TIE BAR 3.5 CM DIA IS UNDER A STATE OF STRESS WHICH CARRIES A LOAD OF 6720 KG. FIND THE STRESS?