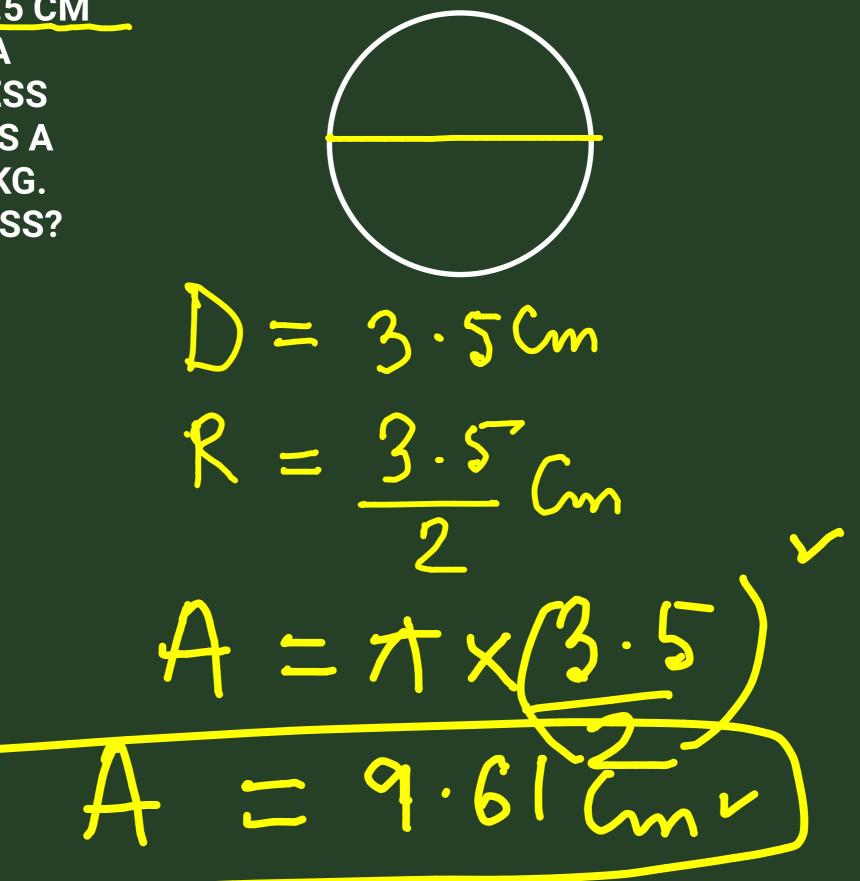

ATUTIA PRIVATE ITI North 24 F

Sardar Para, Jessure, P.O. : Habra, Dist. : 24 Pgs. (N), Pin : 742227, Oww.atuliaprivateiti.in

Flectnian

Strain= of HOOK'S Law d d ef

AMS TIE BAR 3.5 CM DIA IS UNDER A STATE OF STRESS WHICH CARRIES A LOAD OF 6720 KG. FIND THE STRESS?