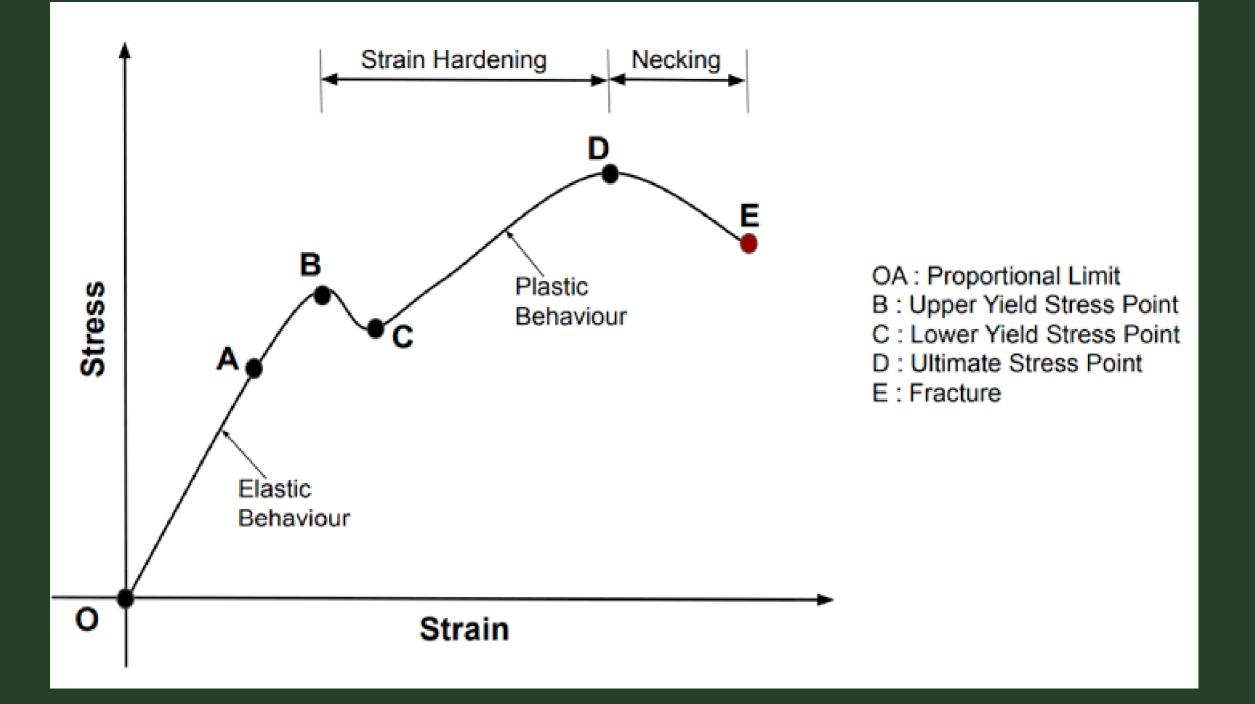

ATUTIA PRIVATE ITI North 24 F

Sardar Para, Jessure, P.O. : Habra, Dist. : 24 Pgs. (N), Pin : 742227, Oww.atuliaprivateiti.in

Flectnian

Strain= of HOOK'S Law d d ef

AMS TIE BAR 3.5 CM DIA IS UNDER A STATE OF STRESS WHICH CARRIES A LOAD OF 6720 KG. FIND THE STRESS?