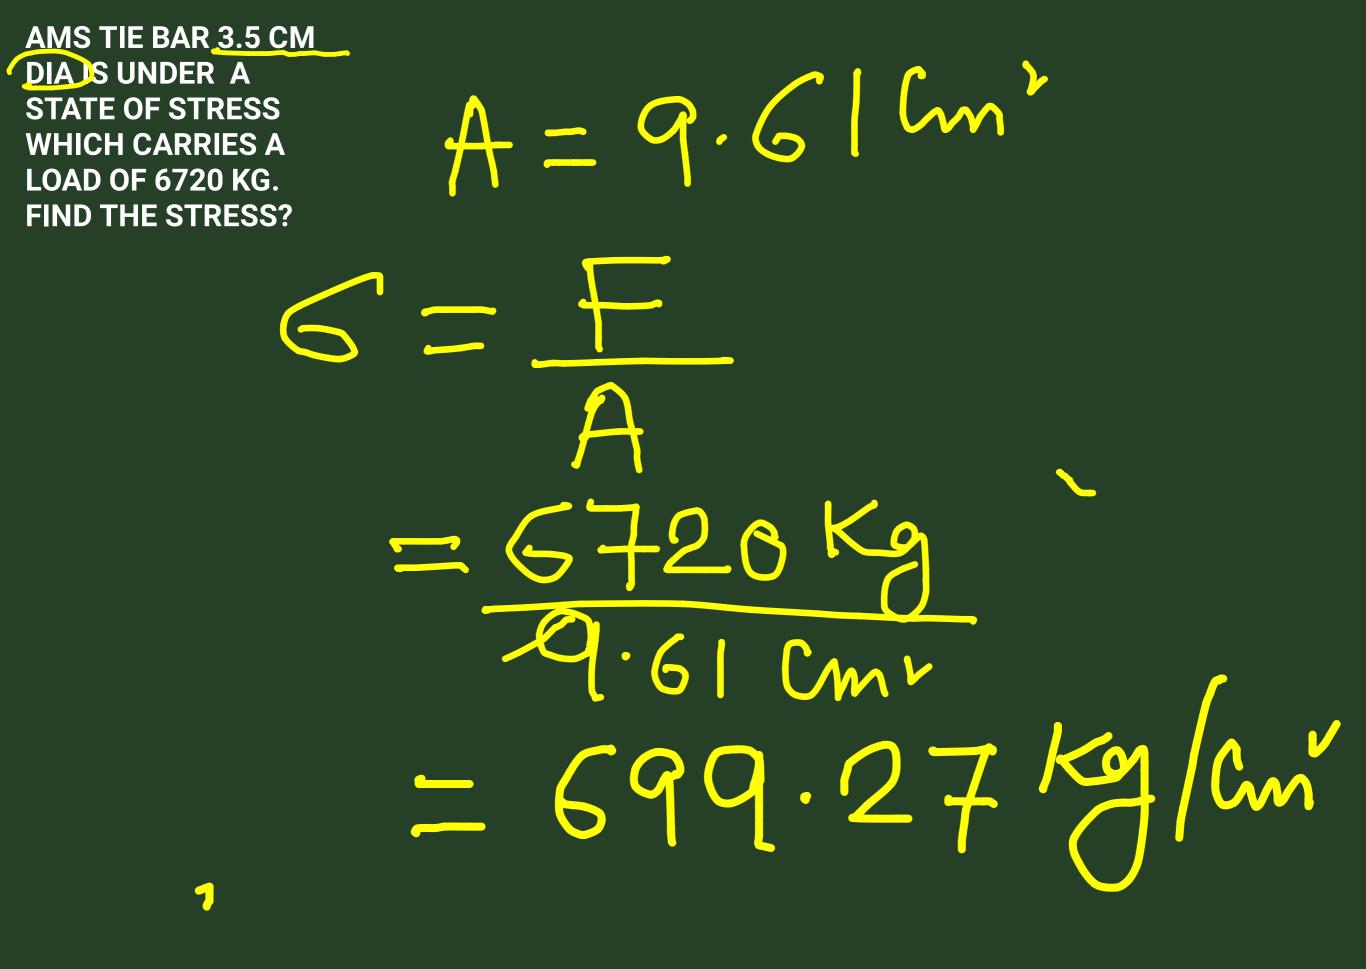

ATUTIA PRIVATE ITI North 24 F

Sardar Para, Jessure, P.O. : Habra, Dist. : 24 Pgs. (N), Pin : 742227, Oww.atuliaprivateiti.in

Flectnian

Strain= of HOOK'S Law d d ef

AMS TIE BAR 3.5 CM DIA IS UNDER A STATE OF STRESS WHICH CARRIES A LOAD OF 6720 KG. FIND THE STRESS?